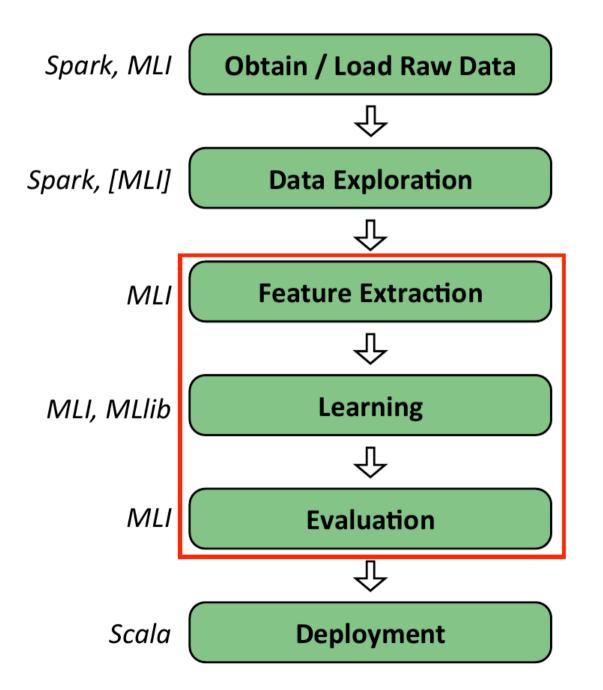

### Mlbase: distributed machine learning system Adapted slides from mlbase.org

# Lay of the Land



### **MLbase Stack**



Spark: cluster computing system designed for iterative computation

MLlib: low-level ML library in Spark

MLI: API / platform for feature extraction and algorithm development

Platform independent

## MLI Ease of Use

#### **Logistic Regression**

| System        | Lines of Code |
|---------------|---------------|
| Matlab        | 11            |
| Vowpal Wabbit | 721           |
| MLI           | 55            |

#### **Alternating Least Squares**

| System   | Lines of Code |
|----------|---------------|
| Matlab   | 20            |
| Mahout   | 865           |
| GraphLab | 383           |
| MLI      | 32            |

# **Typical Data Analysis Workflow**