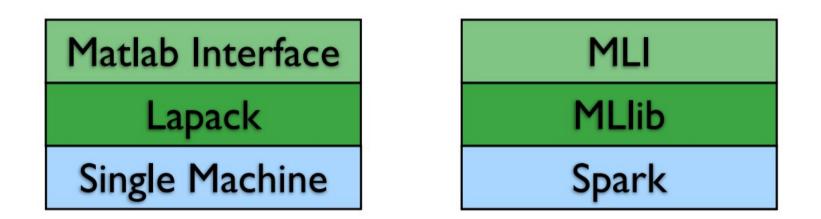

### **MLbase Stack**

Spark: cluster computing system designed for iterative computation

MLlib: low-level ML library in Spark

MLI: API / platform for feature extraction and algorithm development

Platform independent