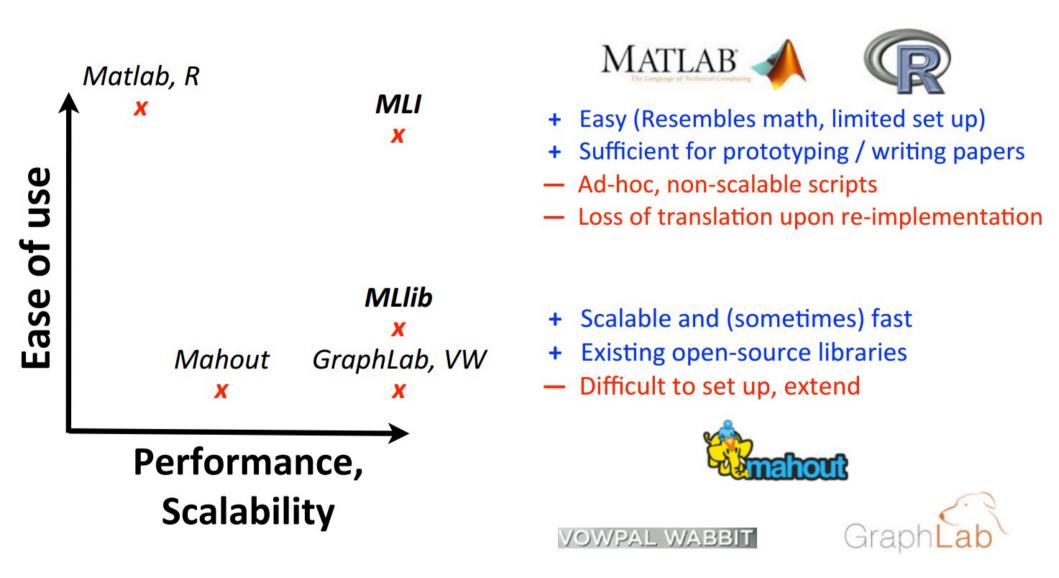

# Lay of the Land

### **MLbase Stack**

Spark: cluster computing system designed for iterative computation

MLlib: low-level ML library in Spark

MLI: API / platform for feature extraction and algorithm development

Platform independent

## MLI Ease of Use